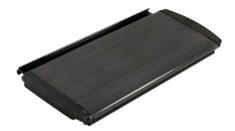

### Slat Changed cap colour

PC Graphite Solar will henceforth be fitted with a 'smoke cap' and transparent sealant. This cap complements the slat beautifully, enhancing the overall style significantly. PC Solar will now be fitted with a 'black cap' and black sealant. The black caps and sealant lend the slat a much more serene and stylish appearance.