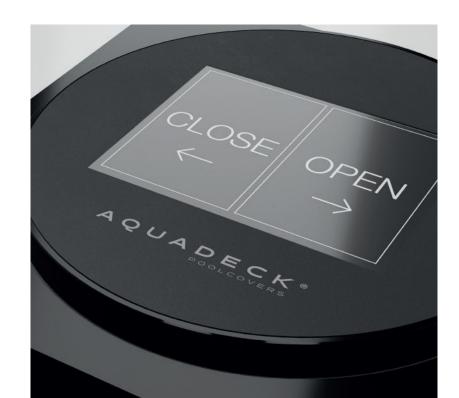

#### Surface-mounted LED control panel mid-2024

As an addition to the new DCB control box, we are also launching an LED control panel. This is a touchscreen that allows the cover to be opened and closed. To operate the cover, a code must first be entered so that the consumer can prevent the cover from being operated unintentionally (by children, for example). All this in the context of safety. Any DCB error codes can be easily read out via the control panel.

Tip: Choose the DCB control box if you know that your customer wishes to operate the cover using a touchscreen. The touchscreen can be added later and connected by wire to the DCB control box.

A Q U A D E C K ®