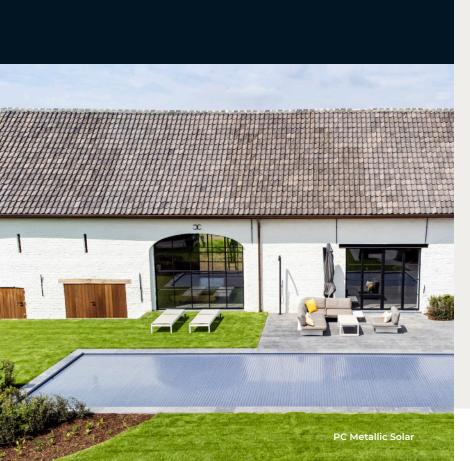

## New slat colour **PC Cobalt Solar**

Aquadeck is proud to present the new PC Cobalt Solar slat. A beautiful polycarbonate slat with solar effect. PC Cobalt Solar has a deep blue chic glow and presents a very natural look.