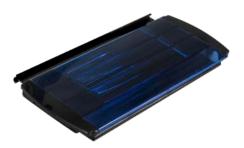

## New slat colour **PC Cobalt Solar**

Aquadeck is proud to present the new PC Cobalt Solar slat. A beautiful polycarbonate slat with solar effect. PC Cobalt Solar has a deep blue chic glow and presents a very natural look.