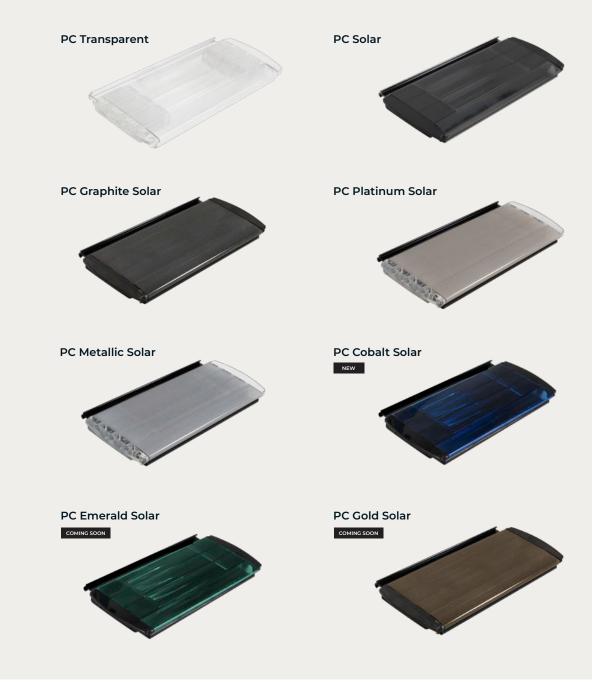

## New slat colour **PC Cobalt Solar**

Aquadeck is proud to present the new PC Cobalt Solar slat. A beautiful polycarbonate slat with solar effect. PC Cobalt Solar has a deep blue chic glow and presents a very natural look.

### Slat Changed cap colour

PC Graphite Solar will henceforth be fitted with a 'smoke cap' and transparent sealant. This cap complements the slat beautifully, enhancing the overall style significantly. PC Solar will now be fitted with a 'black cap' and black sealant. The black caps and sealant lend the slat a much more serene and stylish appearance.

## Discover our renewed range **Polycarbonate slats**