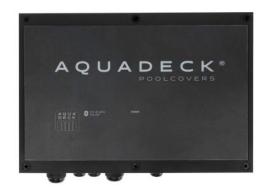

#### Aqua DCB Digital Control Box March 2024

The Aqua DCB Digital Control Box makes installation and programming easier for the pool builder. Thanks to the DCB's Bluetooth module, you can use a smartphone to add the box in the Aquadeck PoolCover app and set up the cover. The direction of rotation of the motor can also be changed, speeds can be adjusted and the box can be used with all other brands of tubular motors.

#### Surface-mounted LED control panel mid-2024

As an addition to the new DCB control box, we are also launching an LED control panel. This is a touchscreen that allows the cover to be opened and closed. To operate the cover, a code must first be entered so that the consumer can prevent the cover from being operated unintentionally (by children, for example). All this in the context of safety. Any DCB error codes can be easily read out via the control panel.

Tip: Choose the DCB control box if you know that your customer wishes to operate the cover using a touchscreen. The touchscreen can be added later and connected by wire to the DCB control box.

A Q U A D E C K ®