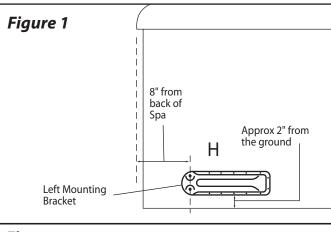

## Step #2

Using the #10 x 1" screws, attach the left and right Mounting Brackets to the appropriate sides of the Spa (see Fig. 1). **Caution: To prevent splitting of wood cabinet, pre-drill holes with a 1/16" drill bit.** 