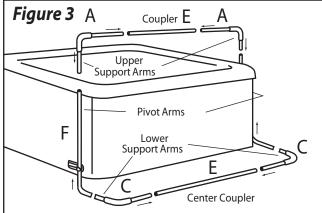

## Step #4

Insert the long end of the Support Arms into the Center Coupler Piece. Then slide the Support Arms into the Pivot Arms (see Fig. 3). *Note: The Upper Support Arm is the longer of the two Support Arms.* Next, insert the Lower Support Arms into the other Coupler Piece, then slide the Lower Support Arms into the remaining end of the Pivot Arms (see Fig. 3).