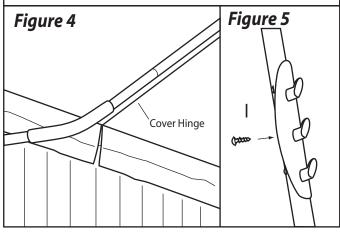

#### Step #5

Lay the Covermate on the spa cover. Adjust and center the Upper Coupler Piece and Support Arms so that the Coupler Piece is lying parallel to the spa cover's hinge, about 1/2" away (see Fig. 4). Using the #10 self tapping screws, fasten the Support Arms to the Pivot Arms and the Coupler Piece. Note: Be sure to rotate the Coupler Piece so that the inserted screws are at a horizontal angle with the heads facing the back of the spa. Repeat this procedure for the Lower Support Arms.

## Step #7

Attach the provided 3 hook TowelMate on the preferred side of your Covermate, by simply snapping it into place and inserting the middle self tapping screw (see Fig. 5).