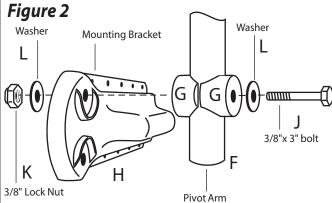

#### Step #3

Connect the Pivot Arms to the Mounting Brackets (see Fig. 2). After the Pivot Arms are connected, tilt them back into the upright position.