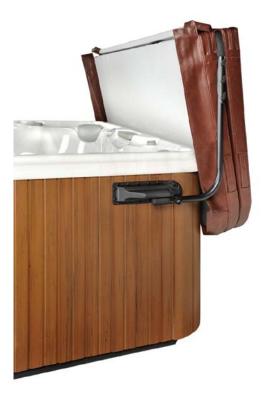

## **COVERMATE I OPERATING INSTRUCTIONS**

- 1) Open cover and fold in half.
- 2) The best way to lift the cover completely off the spa is to enter the hot tub and push the cover up from the center.
- 3) You can also lift the cover by standing outside the hot tub. Grab on to the bar with the foam grip and pull upward and back.
- 4) To close the cover from inside the spa, pull the cover back towards you until it is resting on the sides of the spa. Get out of the tub and fold the top half of the cover. Position the spa cover on the spa, making sure that all four corners are properly positioned and square on the spa.
- 5) **Do not use the CoverMate in high wind conditions.** Injury from the spa cover being blown over and impacting the spa user can occur.